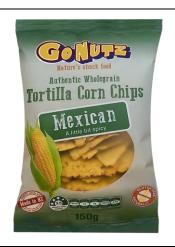

# GONUTZ Corn Chips - Spicy Mexican flavour

#### **Features:**

GLUTEN FREE.

Authentic recipe made from real,
wholegrain NZ corn
Fibre rich
Cooked in omega-3 rich canola oil
Low saturated fat
No Cholesterol
No palm oil
Full corn flavour
enhanced with spicy Mexican
style seasoning

#### Sizes:

38g (Cheese or Salsa) 150g all flavours

### Packaging:

Soft Plastics (Polypropylene laminate bag)

Cartons: Recyclable cardboard

12x 150g

Variants in the range: CHEESE, SALSA, MEXICAN, Just Salted, Beetroot, Pumpkin & Kumara

Ingredients: MAY CONTAIN DAIRY (CHEESE from MILK).

**Spicy Mexican Corn Chips:** Stone ground corn, vegetable oil (canola or sunflower with antioxidant 319), **Mexican seasoning:** Salt, tapioca starch, maize maltodextrin, dried onion, sugar, red pepper powder, vegetable protein, dried tomato, silica anticaking agent, food acid (262), dried garlic, spice extract